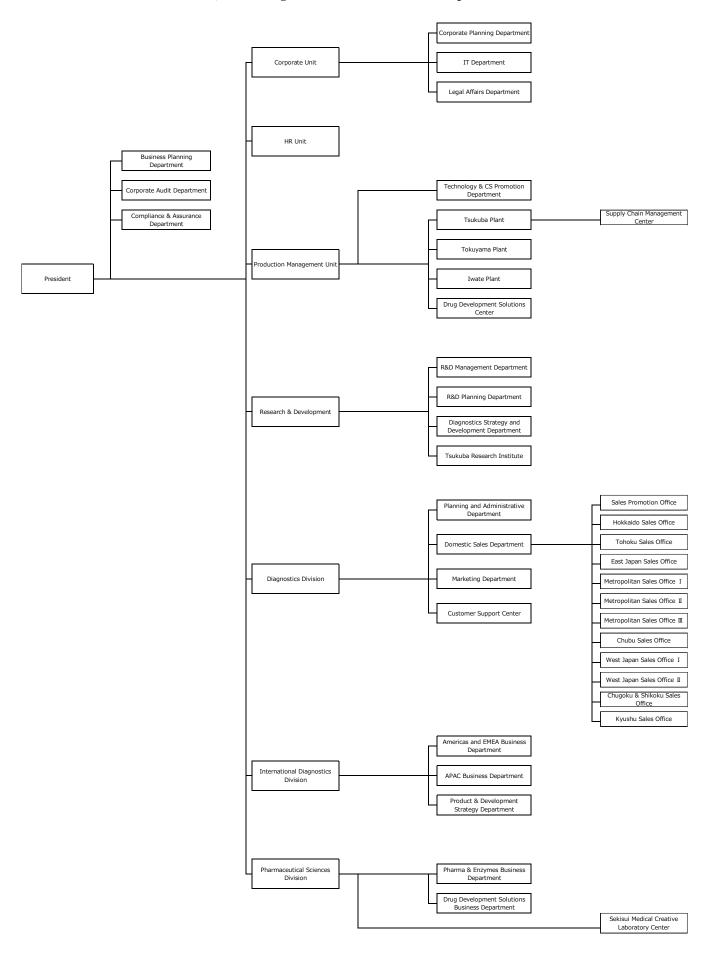

|                                     | Diagnostics Division                |
| Hiroshi Takahashi                             | General Manager, Product &          |                                     |
|                                               | Development Strategy                |                                     |
|                                               | Department, International           |                                     |
|                                               | Diagnostics Division                |                                     |

# ${\rm I\hspace{-.1em}I\hspace{-.1em}I}$ . Organizational Changes

Establishment of the Business Planning Department.

## IV. SEKISUI MEDICAL CO., LTD. Organization Chart as of 1 April 2024.