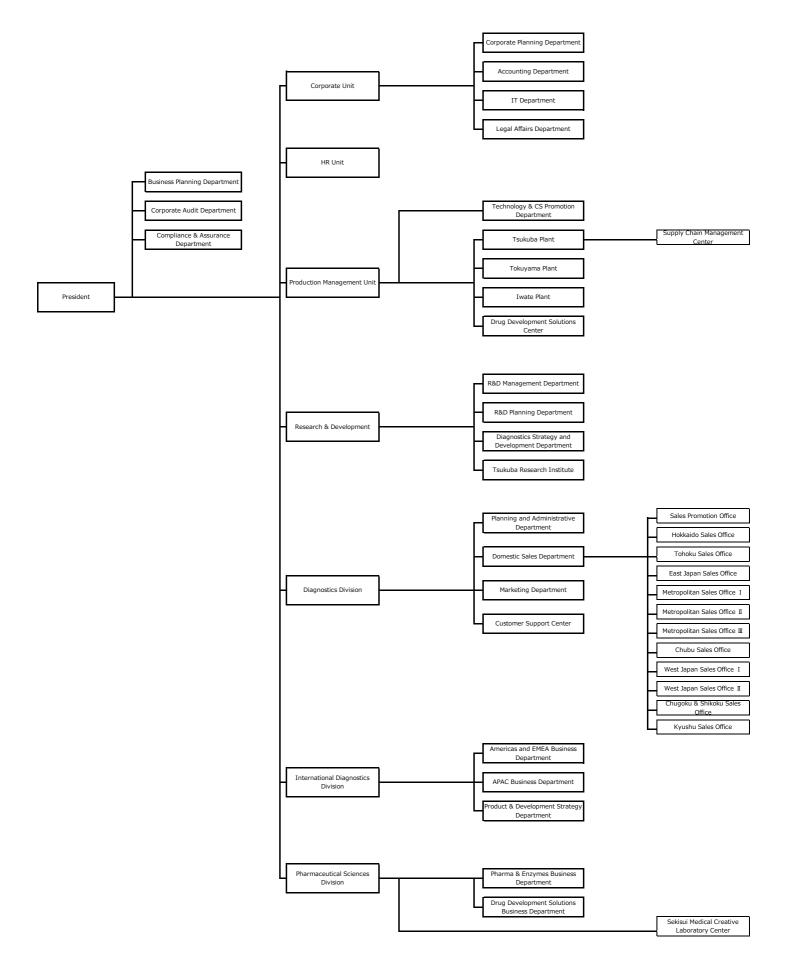

III. Organizational Changes (effective July 1, 2024.) Establishment of the Accounting Department, Corporate Unit.

<Attached File> Organization chart as of July 1, 2024

## IV. SEKISUI MEDICAL CO., LTD. Organisation Chart (as of 1 July, 2024)